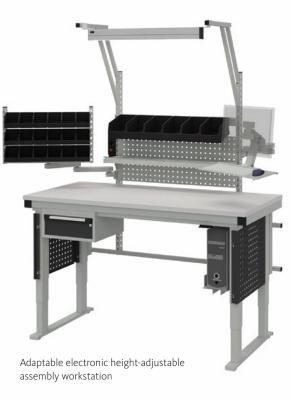

## **ERGONOMIC WORKSTATION SYSTEMS**

Flexible all-rounders for healthy working

OTTOKIND provides customizable workstations—from light packaging tasks to heavy-duty tables capable of handling up to 2 tonnes. Our ergonomic solutions include electronic height adjustment for maximum comfort. By optimising work processes, we enhance employee health and productivity, resulting in minimal downtime and maximum flexibility.

Modular design

Flexibly configurable