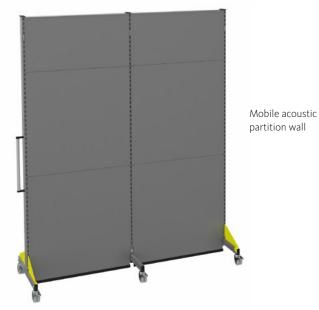

# **MODULAR ACOUSTIC SYSTEMS**

Effective sound insulation for more working comfort

Effective sound insulation helps employees stay focused and work efficiently, even in noisy workplaces. OTTOKIND's acoustic systems effectively reduce noise pollution, promoting better health and preventing costly production delays. Our flexible roomin-room solutions and modular noise barriers fit any room layout, creating a calm, pleasant atmosphere for happy employees.

Versatile Soundproof

protection

Comfortable

working