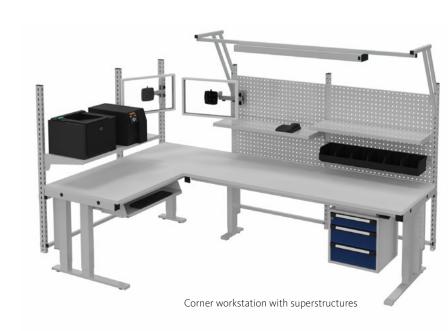

## **ERGONOMIC WORKSTATION SYSTEMS**

Flexible all-rounders for healthy working

OTTOKIND provides customizable workstations—from light packaging tasks to heavy-duty tables capable of handling up to 2 tonnes. Our ergonomic solutions include electronic height adjustment for maximum comfort. By optimising work processes, we enhance employee health and productivity, resulting in minimal downtime and maximum flexibility.

Modular design

Flexibly configurable