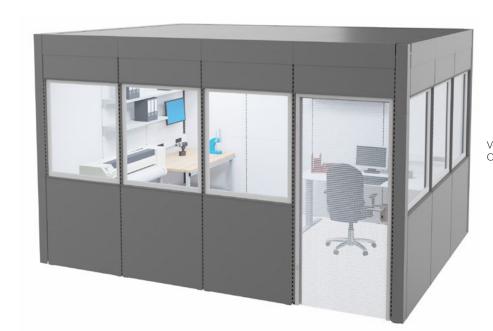

# **MODULAR ACOUSTIC SYSTEMS**

Effective sound insulation for more working comfort

Effective sound insulation helps employees stay focused and work efficiently, even in noisy workplaces. OTTOKIND's acoustic systems effectively reduce noise pollution, promoting better health and preventing costly production delays. Our flexible roomin-room solutions and modular noise barriers fit any room layout, creating a calm, pleasant atmosphere for happy employees.

Versatile Soundproof

protection

Comfortable

working