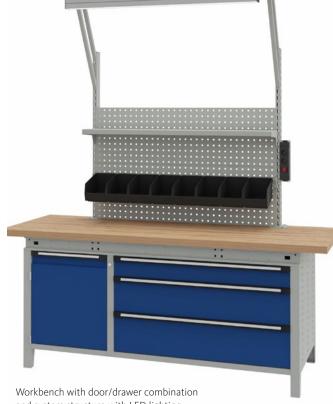

# **ROBUST WORKBENCH SYSTEMS**

Functional workstations for productive work

Whether in the workshop, warehouse or production plant – OTTOKIND workbenches are made for professionals. They are high-quality, robust and virtually wear-free, making them ideal for use in demanding everyday working conditions. The different workbench types can be configured with drawers, system superstructures and functional walls according to your requirements. This creates perfectly equipped and optimally organised workstations that ensure ideal work processes and higher productivity.

and system structure with LED lighting