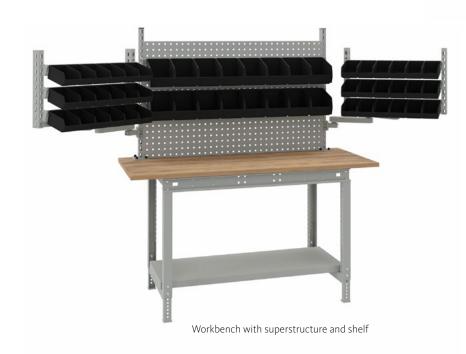

# **ROBUST WORKBENCH SYSTEMS**

Functional workstations for productive work

Whether in the workshop, warehouse or production plant – OTTOKIND workbenches are made for professionals. They are high-quality, robust and virtually wear-free, making them ideal for use in demanding everyday working conditions. The different workbench types can be configured with drawers, system superstructures and functional walls according to your requirements. This creates perfectly equipped and optimally organised workstations that ensure ideal work processes and higher productivity.