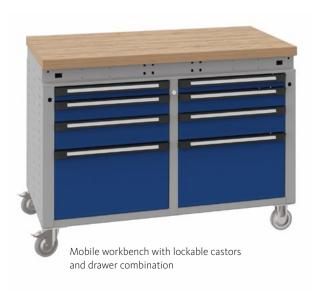

# **ROBUST WORKBENCH SYSTEMS**

Functional workstations for productive work

Whether in the workshop, warehouse or production plant – OTTOKIND workbenches are made for professionals. They are high-quality, robust and virtually wear-free, making them ideal for use in demanding everyday working conditions. The different workbench types can be configured with drawers, system superstructures and functional walls according to your requirements. This creates perfectly equipped and optimally organised workstations that ensure ideal work processes and higher productivity.