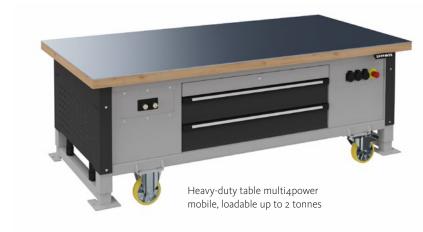

# **ROBUST WORKBENCH SYSTEMS**

Functional workstations for productive work

Whether in the workshop, warehouse or production plant – OTTOKIND workbenches are made for professionals. They are high-quality, robust and virtually wear-free, making them ideal for use in demanding everyday working conditions. The different workbench types can be configured with drawers, system superstructures and functional walls according to your requirements. This creates perfectly equipped and optimally organised workstations that ensure ideal work processes and higher productivity.

and system structure with LED lighting