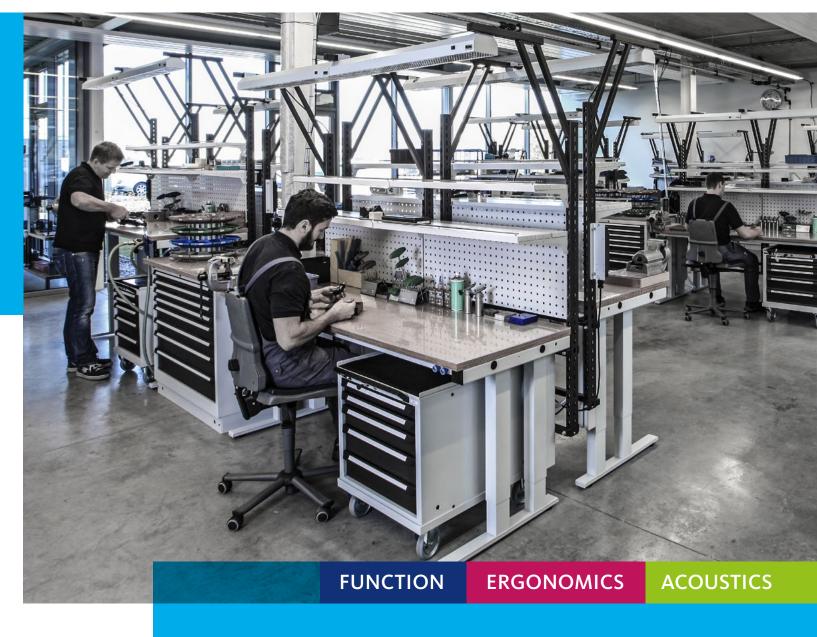

# **ROBUST WORKBENCH SYSTEMS**

Functional workstations for productive work

Whether in the workshop, warehouse or production plant – OTTOKIND workbenches are made for professionals. They are high-quality, robust and virtually wear-free, making them ideal for use in demanding everyday working conditions. The different workbench types can be configured with drawers, system superstructures and functional walls according to your requirements. This creates perfectly equipped and optimally organised workstations that ensure ideal work processes and higher productivity.

and system structure with LED lighting