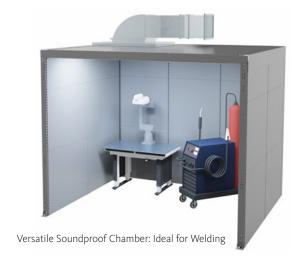

# **MODULAR ACOUSTIC SYSTEMS**

Effective sound insulation for more working comfort

Effective sound insulation helps employees stay focused and work efficiently, even in noisy workplaces. OTTOKIND's acoustic systems effectively reduce noise pollution, promoting better health and preventing costly production delays. Our flexible roomin-room solutions and modular noise barriers fit any room layout, creating a calm, pleasant atmosphere for happy employees.

Versatile Soundproof

protection

Comfortable

working