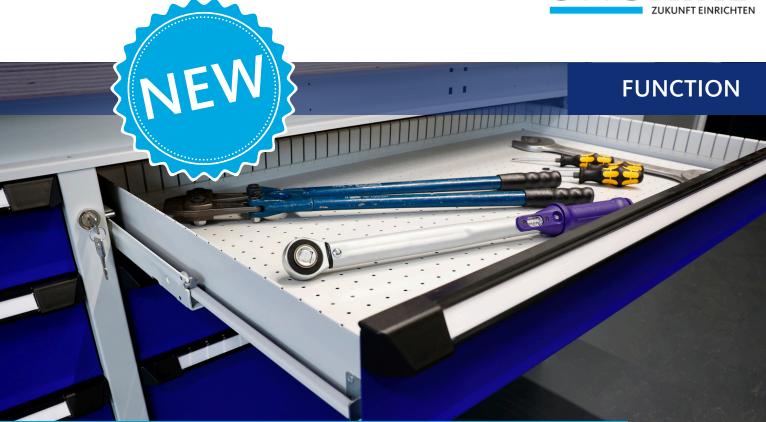

## THE WIDE DRAWER WORKBENCH

More than twice as much space

#### Extra width for special tools and components

- Drawer width: 990 mm
- Suitable for long tools and components
- Can be loaded with up to 50 kg when fully extended
- Can be combined with other doors and drawers
- Superstructures and extensions can be configured as required