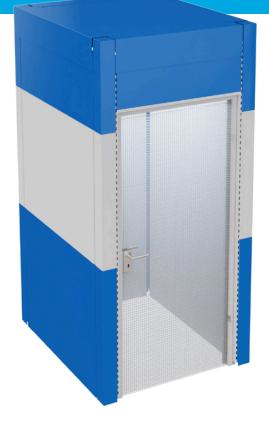

# THE ACOUSTIC TELEPHONE BOOTH

Make phone calls in peace in the factory and production

#### Quiet room in noisy environments

- Reduced Noise: Noticeable reduction in noise exposure.
- Sturdy Construction: Crafted from powder-coated sheet steel and filled with acoustic polyester insulation.
- Compact Design: Illustrated dimensions: W 1250 x D 1250 x H 2620 mm.The modular design allows flexible customisation.
- Versatile Accessories: Customise your working environment with accessories like monitor support, shelves, clothes rails, ceiling lighting, and cable ducts.
- Soundproof Entry: The honeycomb door, made of translucent polycarbonate from Wacosystems, ensures soundproofing.