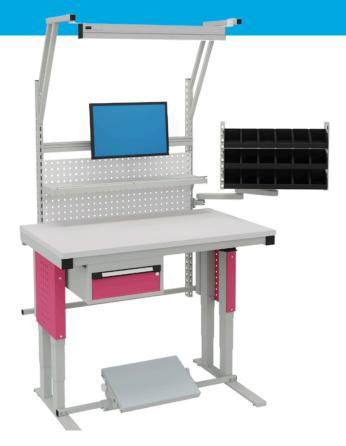

### THE NEW GENERATION OF MULTI4MOTION

Positioned Precisely

# Even more customisable to people and their work requirements

- Can be moved exceptionally high at up to 1,200 mm
- Load capacity of up to 500 kg
- Four table widths available
- Thanks to the recessed C-foot frame, up to 6 columns can be interlinked together even at corners
- Superstructures and extensions can be configured as required